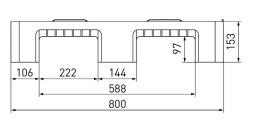

*Bottom support**



9 feet [9F] (on request)

3 Runners [5R]

#### **Deck options**



Closed Deck [CD]

## **Technical data**

| Article number        | Bottom support | Upper deck | Dimensions [mm]  | Load capacity Static Dynamic Racking |      |      | Weight [kg]<br>HDPE |
|-----------------------|----------------|------------|------------------|--------------------------------------|------|------|---------------------|
| Endur E7.1<br>(OD-9F) | 9 feet         | open deck  | 1200 x 800 x 155 | 6000                                 | 1200 | -    | 19,0                |
| Endur E7.1<br>(OD-3R) | 3 runners      | open deck  | 1200 x 800 x 155 | 6000                                 | 1200 | 1000 | 20,0                |

Entry: 4 ways Nesting height: - Safety rim: 6,5 mm

# Endur E7.1







sizes in mm

### **Options**

Color other colors on request

Anti-slip Safety rim, grommets on deck, under deck and under skids

ESD prevention --