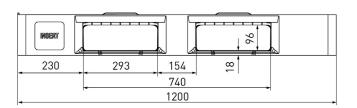

## **Technical data**

| Article number        | Bottom support | Upper deck | Dimensions [mm]  | Load capacity Static Dynamic Racking |      |      | Weight [kg]<br>HDPE |
|-----------------------|----------------|------------|------------------|--------------------------------------|------|------|---------------------|
| Endur E7.1<br>(OD-9F) | 9 feet         | open deck  | 1200 x 800 x 155 | 6000                                 | 1200 | -    | 19,0                |
| Endur E7.1<br>(OD-3R) | 3 runners      | open deck  | 1200 x 800 x 155 | 6000                                 | 1200 | 1000 | 20,0                |

Entry: 4 ways Nesting height: - Safety rim: 6,5 mm

# Endur E7.1

sizes in mm