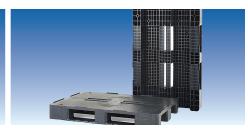

Bottom support | Upper deck | Dimensions [mm]  | Load capacity Static Dynamic Racking |      |      | Weight [kg]<br>HDPE |
|-----------------------|----------------|------------|------------------|--------------------------------------|------|------|---------------------|
| Endur E7.1<br>(OD-9F) | 9 feet         | open deck  | 1200 x 800 x 155 | 6000                                 | 1200 | -    | 19,0                |
| Endur E7.1<br>(OD-3R) | 3 runners      | open deck  | 1200 x 800 x 155 | 6000                                 | 1200 | 1000 | 20,0                |

Entry: 4 ways Nesting height: - Safety rim: 6,5 mm

# Endur E7.1







sizes in mm

### **Options**

Color other colors on request

Anti-slip Safety rim, grommets on deck, under deck and under skids

ESD prevention --