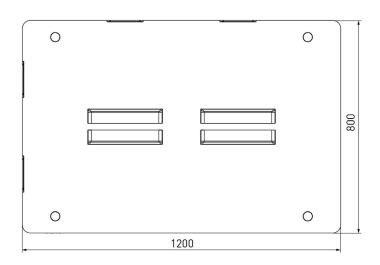

## **Technical data**

| Article number        | Bottom support | Upper deck | Dimensions [mm]  | Load capacity Static Dynamic Racking |      |      | Weight [kg]<br>HDPE |
|-----------------------|----------------|------------|------------------|--------------------------------------|------|------|---------------------|
| Endur E7.1<br>(OD-9F) | 9 feet         | open deck  | 1200 x 800 x 155 | 6000                                 | 1200 | -    | 19,0                |
| Endur E7.1<br>(OD-3R) | 3 runners      | open deck  | 1200 x 800 x 155 | 6000                                 | 1200 | 1000 | 20,0                |

# Endur E7.1

sizes in mm