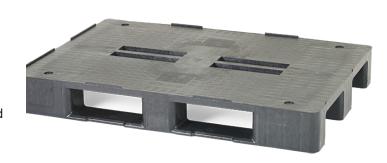

# Robust plastic pallet for high circulation rates

Made from recycled HDPE, the Endur E7.1 is ideal for applications with high circulation rates in open and closed pools. Its robustness and resistance to chemicals set it apart. The pallet is also available with 9 feet.

#### **Deck options**

Closed Deck [CD]